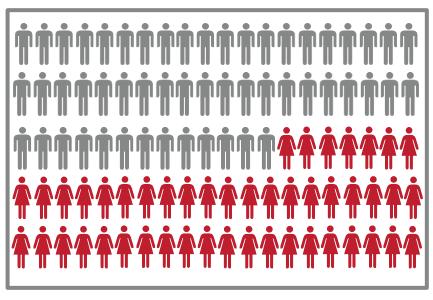

s courses as well as the talent of its students.





Prof. Vaneet Chhibber Associate Director Marketing & External Affairs

We deeply value our industry partnerships, experiences and the learnings that internships provide to our students. The substantive enhancement in the stipends also indicates the increasing importance companies are attaching to summer placements.

#### **Summer Placement Highlights**

**100% Placement Achieved** 

MICA's placements stand testament to its domain leadership in the field of Marketing and Communications.

Average Stipend INR 81,090

Highest Stipend INR 3,20,000

Median Stipend INR 70,000

Students Appeared for Placements

Total Number of Recruiters

180

30% INCREASE

Average Stipend

60% INCREASE

Highest Stipend

### **Batch Diversity & Experience**









#### **Work Experience** 60 **50** 40 30 20 10 0 **37-48 Months Freshers Upto 6 Months** 7-12 Months **13-24 Months 25-36 Months** (58) (16) (40) (35) (21) (10)

#### **Educational Background**



#### **Some Roles Offered**



#### **Sector Overview**

Advertising, PR & Brand Consultancy





**Highest Stipend** INR 1,00,000

Average Stipend INR 55,531

> No. of Offers 47











FMCD & Retail





Highest Stipend INR 1,00,000

Average Stipend INR 69,687

> No. of Offers 32



Raymond





& More

**FMCG** 





**Highest Stipend** INR 3,20,000

Average Stipend INR 1,85,625

No. of Offers 16









& More

#### **Sector Overview**

Internet & E-Commerce **Based Companies** 





Highest Stipend INR 1,22,300

Average Stipend INR 88,768

> No. of Offers **25**









Media & En