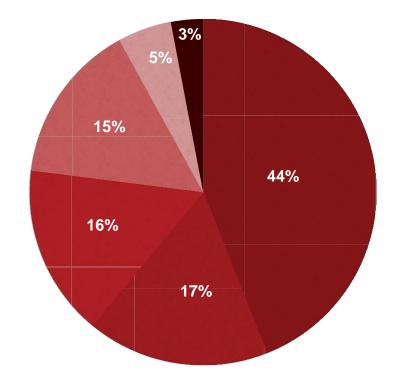

urses as well as the talent of its students.





Prof. Vaneet Chhibber Associate Director Marketing & External Affairs

We deeply value our industry partnerships, experiences and the learnings that internships provide to our students. The substantive enhancement in the stipends also indicates the increasing importance companies are attaching to summer placements.

#### **Summer Placement Highlights**

**100% Placement Achieved** 

MICA's placements stand testament to its domain leadership in the field of Marketing and Communications.

Average Stipend INR 81,090

Highest Stipend INR 3,20,000

Median Stipend INR 70,000

Students Appeared for Placements

Total Number of Recruiters

180

30% INCREASE

Average Stipend

60% INCREASE

Highest Stipend

### **Batch Diversity & Experience**









#### **Work Experience** 60 **50** 40 30 20 10 0 **37-48 Months Freshers Upto 6 Months** 7-12 Months **13-24 Months 25-36 Months** (58) (16) (40) (35) (21) (10)

#### **Educational Background**



#### **Some Roles Offered**



#### **Sector Overview**

Advertising, PR & Brand Consultancy





**Highest Stipend** INR 1,00,000

Average Stipend INR 55,531

> No. of Offers 47











FMCD & Retail





Highest Stipend INR 1,00,000

Average Stipend INR 69,687

> No. of Offers 32



Raymond





& More

**FMCG** 





**Highest Stipend** INR 3,20,000

Average Stipend INR 1,85,625

No. of Offers 16









& More

#### **Sector Overview**

Internet & E-Commerce **Based Companies** 





Highest Stipend INR 1,22,300

Average Stipend INR 88,768

> No. of Offers **25**









Media & Entert