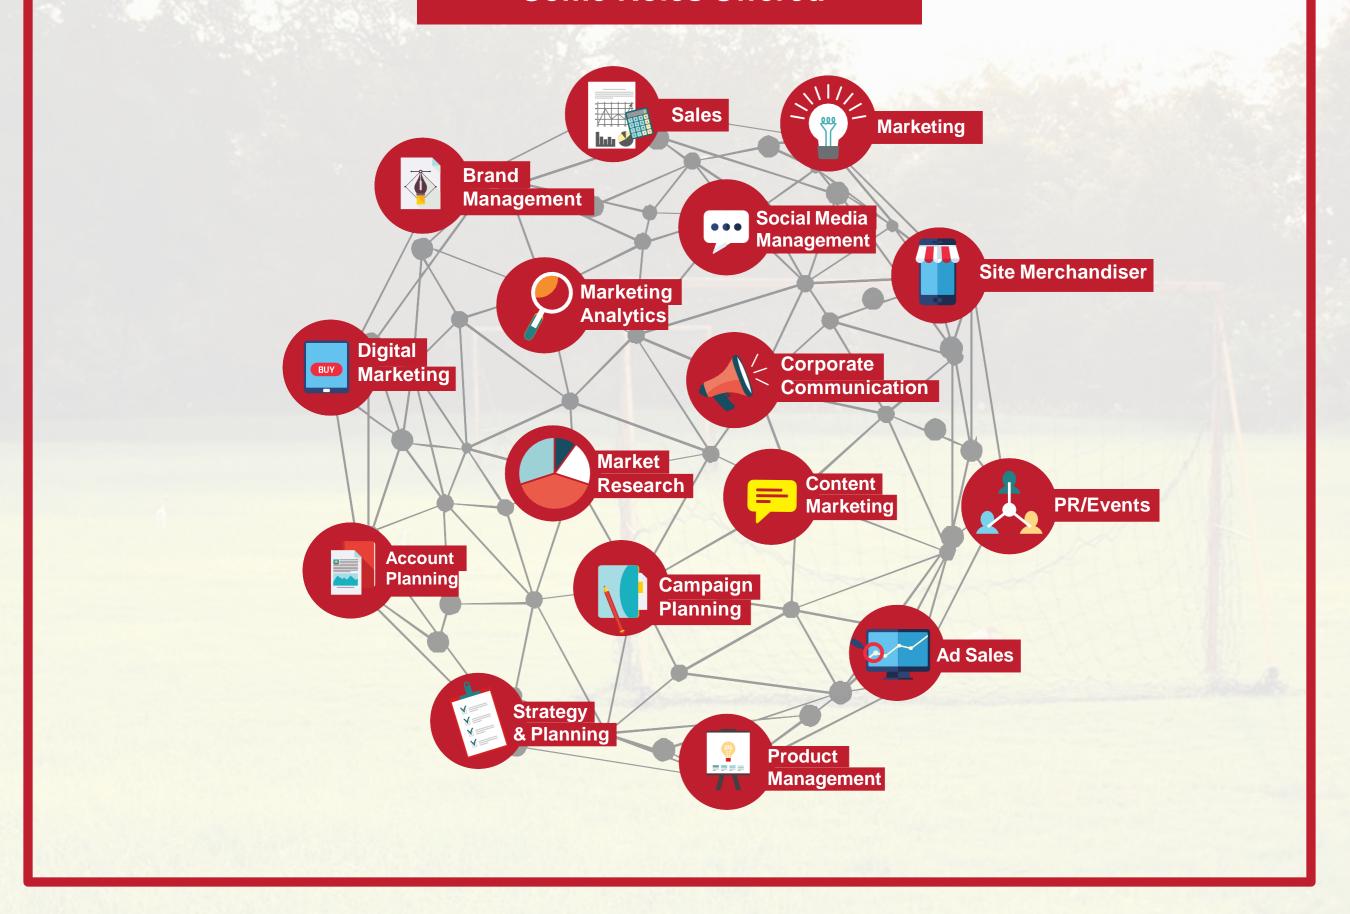

udents. The substantive enhancement in the stipends also indicates the increasing importance companies are attaching to summer placements.

#### **Summer Placement Highlights**

**100% Placement Achieved** 

MICA's placements stand testament to its domain leadership in the field of Marketing and Communications.

Average Stipend INR 81,090

Highest Stipend INR 3,20,000

Median Stipend INR 70,000

Students Appeared for Placements

Total Number of Recruiters

180

30% INCREASE

Average Stipend

60% INCREASE

Highest Stipend

### **Batch Diversity & Experience**









#### **Work Experience** 60 **50** 40 30 20 10 0 **37-48 Months Freshers Upto 6 Months** 7-12 Months **13-24 Months 25-36 Months** (58) (16) (40) (35) (21) (10)

#### **Educational Background**



#### **Some Roles Offered**



#### **Sector Overview**

Advertising, PR & Brand Consultancy





**Highest Stipend** INR 1,00,000

Average Stipend INR 55,531

> No. of Offers 47











FMCD & Retail





Highest Stipend INR 1,00,000

Average Stipend INR 69,687

> No. of Offers 32



Raymond





& More

**FMCG** 





**Highest Stipend** INR 3,20,000

Average Stipend INR 1,85,625

No. of Offers 16









& More

#### **Sector Overview**

Internet & E-Commerce **Based Companies** 





Highest Stipend INR 1,22,300

Average Stipend INR 88,768

> No. of Offers **25**









Media & Entertainment





Highest Stipend INR 1,20,000

Average Stipend **INR 70,140** 

> No. of Offers **50**











& More

**Others** 





Highest Stipend INR 1,60,000

Average Stipend INR 1,06,000

> No. of Offers 10













#